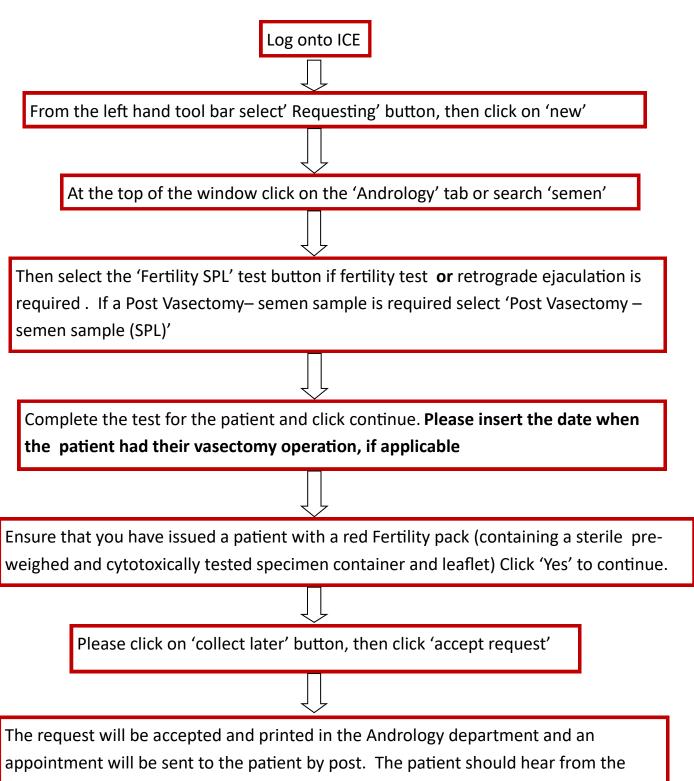

## **User guidelines –Semen Analysis**

To request a semen analysis use ICE only. The patient can arrange an appointment; but the department will automatically send out an appointment to the patient. **Do not send the patient to the laboratory without an appointment– the specimen will be rejected.** 

department within 1-2 weeks for a fertility or retrograde appointment.

The patient should hear from the department 4 weeks prior to their post 16-20 week

The patient should hear from the department 4 weeks prior to their post 16-20 week vasectomy analysis appointment