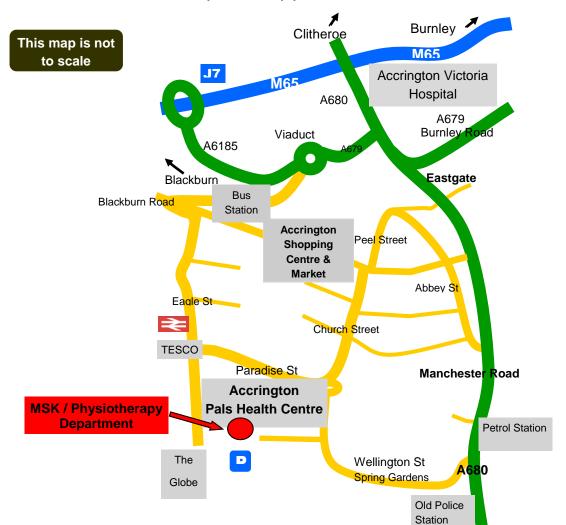

## <u>Directions to Musculoskeletal / Physiotherapy Department</u> 2<sup>nd</sup> / 3<sup>rd</sup> Floor, Accrington Pals Health Centre

(Go through the main entrance door(s), and take the lift to 2<sup>nd</sup> Floor for Physiotherapy and 3<sup>rd</sup> Floor for Musculoskeletal)

**Musculoskeletal / Physiotherapy Department** 

**Accrington Pals Health Care Centre** 

Floor 2 - Physiotherapy

Floor 3 - Musculoskeletal

**Paradise Street** 

**Accrington** 

Lancashire

**BB5 2EJ** 

Tel: 01254 736018 (2<sup>nd</sup> Floor)

Tel: 01254 736085 (3<sup>rd</sup> Floor)

Rawtenstall

Free Car Parking at rear of building

Distinctive red brick building with white flat roof