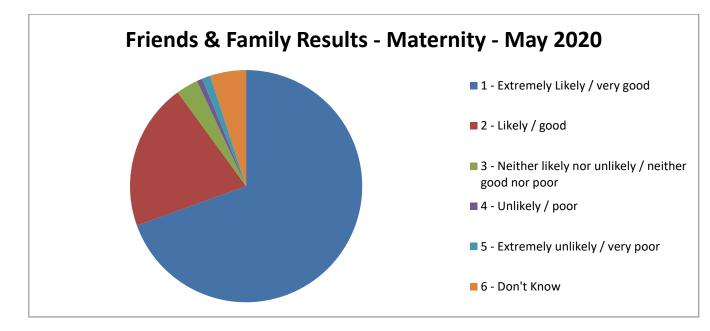

## Maternity

Thinking about our antenatal / delivery / postnatal ward / postnatal care in the community, overall how was your experience of our service?

| Don't know | Very Poor | Poor | Neither Good nor Poor | Good | Very Good |
|------------|-----------|------|-----------------------|------|-----------|
| 13         | 3         | 2    | 8                     | 54   | 180       |

The percentage of patients who had a positive experience of our Maternity service in May is 89.96%