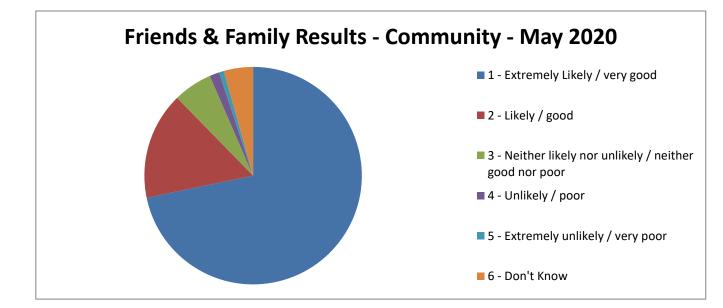

### **Community Services**

Thinking about your recent visit, overall how was your experience of our service?

| Don't know | Very Poor | Poor | Neither Good nor Poor | Good | Very Good |
|------------|-----------|------|-----------------------|------|-----------|
| 6          | 1         | 2    | 8                     | 22   | 99        |

The percentage of patients who had a positive experience of our Community services in May is 87.68%