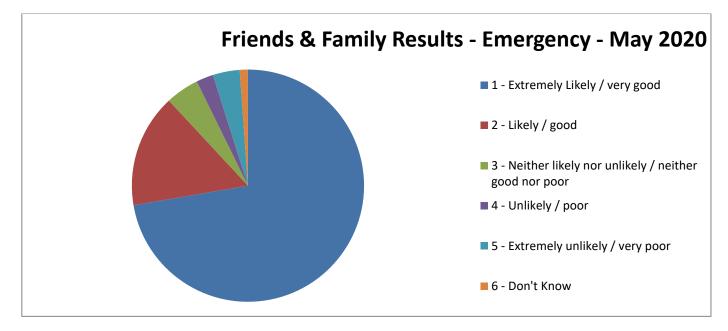

#### **Emergency Department**

Thinking about your recent visit for emergency care, overall how was your experience of our service?

| Don't know | Very Poor | Poor | Neither Good nor Poor | Good | Very Good |
|------------|-----------|------|-----------------------|------|-----------|
| 10         | 33        | 21   | 41                    | 139  | 637       |

# The percentage of patients who had a positive experience of our Emergency Department in May is 88.08%