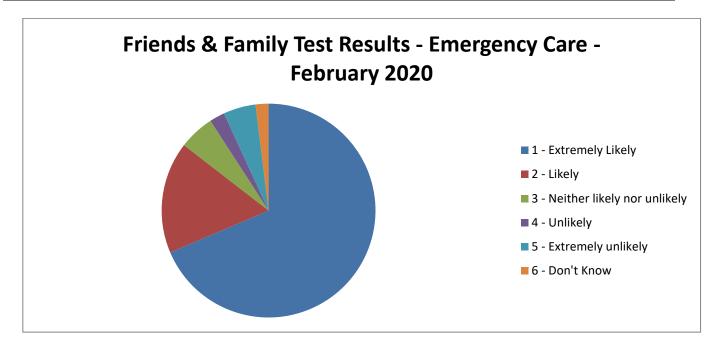

#### **Emergency Department**

How likely are you to recommend our Emergency Department to friends and family if they needed similar care and treatment?

| Don't know | Extremely unlikely | Unlikely | Neither likely or unlikely | Likely | Extremely Likely |
|------------|--------------------|----------|----------------------------|--------|------------------|
| 29         | 73                 | 34       | 80                         | 251    | 1020             |

The percentage of patients who would recommend our Emergency Department to friends and family in February is 85.47 %