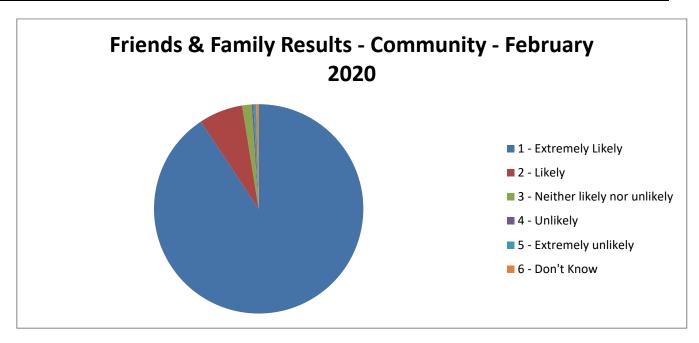

### **Community Services**

How likely are you to recommend our Community Services to friends and family if they needed similar care and treatment?

| Don't know | Extremely unlikely | Unlikely | Neither likely or unlikely | Likely | Extremely Likely |
|------------|--------------------|----------|----------------------------|--------|------------------|
| 3          | 3                  | 2        | 11                         | 51     | 681              |

The percentage of patients who would recommend our Community services to friends and family in February is 97.47%