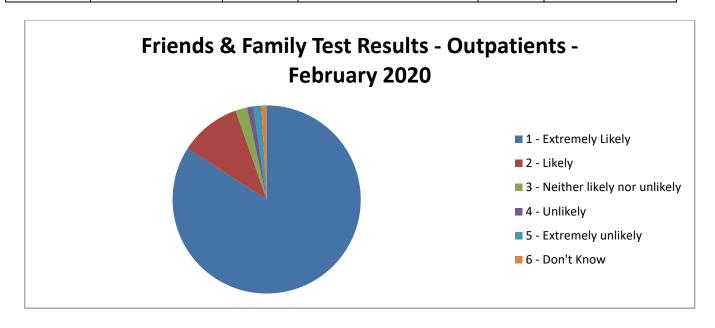

## **Outpatients**

How likely are you to recommend our Outpatient Departments to friends and family if they needed similar care and treatment?

| Don't know | Extremely unlikely | Unlikely | Neither likely or unlikely | Likely | Extremely Likely |
|------------|--------------------|----------|----------------------------|--------|------------------|
| 10         | 15                 | 12       | 22                         | 116    | 925              |

The percentage of patients who would recommend our Outpatient Departments to friends and family in February is 94.64%