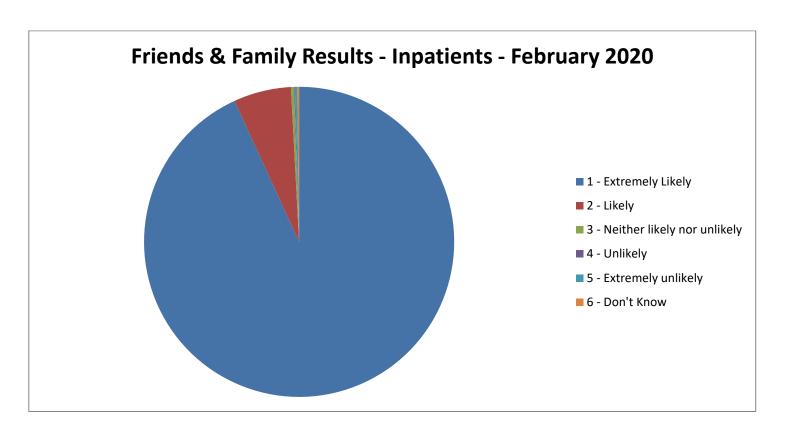

## **Inpatients**

How likely are you to recommend our wards to friends and family if they needed similar care and treatment?

| Don't know | Extremely unlikely | Unlikely | Neither likely or unlikely | Likely | Extremely Likely |
|------------|--------------------|----------|----------------------------|--------|------------------|
| 5          | 6                  | 2        | 8                          | 149    | 2315             |

The percentage of patients who would recommend our wards to friends and family in February is 99.15 %