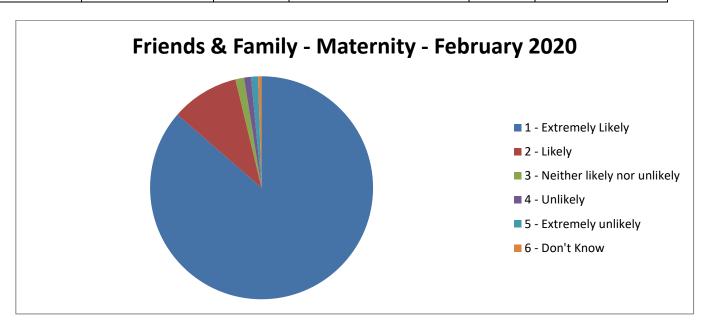

#### **Maternity**

How likely are you to recommend our Maternity Services to friends and family if they needed similar care and treatment?

| Don't know | Extremely unlikely | Unlikely | Neither likely or unlikely | Likely | Extremely Likely |
|------------|--------------------|----------|----------------------------|--------|------------------|
| 2          | 4                  | 4        | 5                          | 39     | 343              |

The percentage of patients who would recommend our Maternity service to friends and family in February is 96.22%