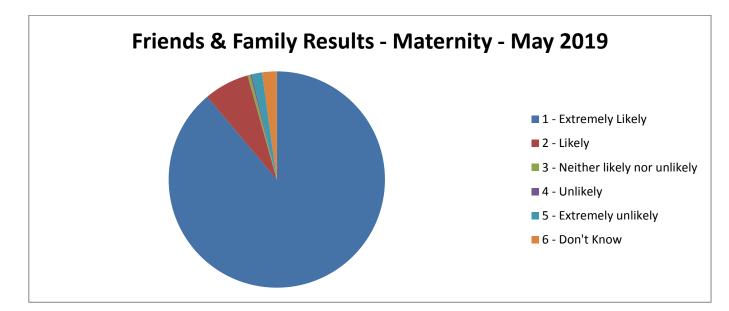

## Maternity

How likely are you to recommend our Maternity Services to friends and family if they needed similar care and treatment?

| Don't know | Extremely unlikely | Unlikely | Neither likely or unlikely | Likely | Extremely Likely |
|------------|--------------------|----------|----------------------------|--------|------------------|
| 10         | 7                  | 1        | 2                          | 31     | 407              |

The percentage of patients who would recommend our Maternity service to friends and family in May is 92.86%