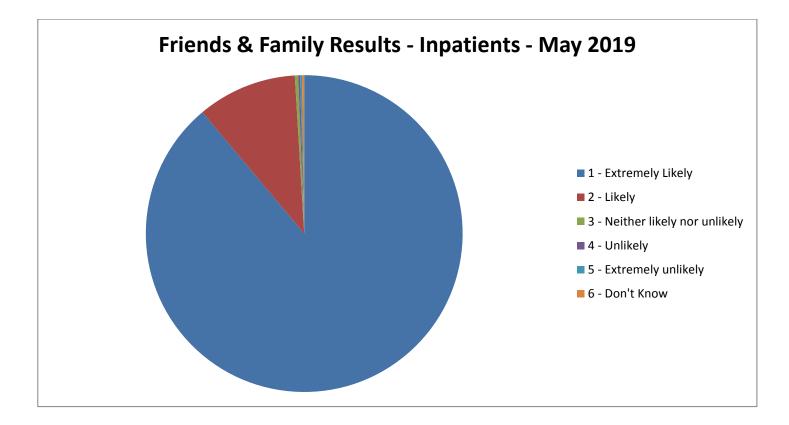

#### Inpatients

How likely are you to recommend our wards to friends and family if they needed similar care and treatment?

| Don't know | Extremely unlikely | Unlikely | Neither likely or<br>unlikely | Likely | Extremely Likely |
|------------|--------------------|----------|-------------------------------|--------|------------------|
| 6          | 5                  | 5        | 9                             | 268    | 2344             |

The percentage of patients who would recommend our wards to friends and family in May is 99.05%