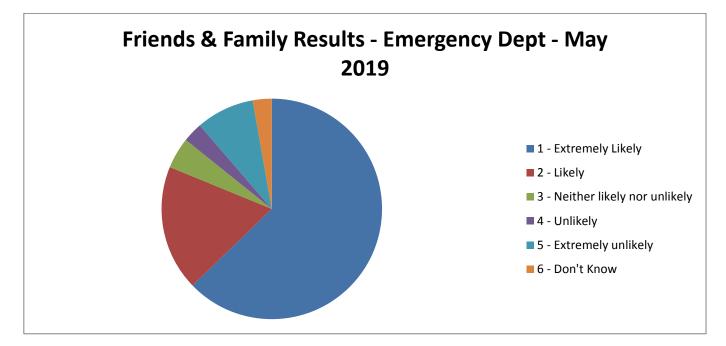

## **Emergency Department**

How likely are you to recommend our Emergency Department to friends and family if they needed similar care and treatment?

| Don't know | Extremely unlikely | Unlikely | Neither likely or unlikely | Likely | Extremely Likely |
|------------|--------------------|----------|----------------------------|--------|------------------|
| 42         | 129                | 44       | 69                         | 278    | 948              |

The percentage of patients who would recommend our Emergency Department to friends and family in May is 81.19%