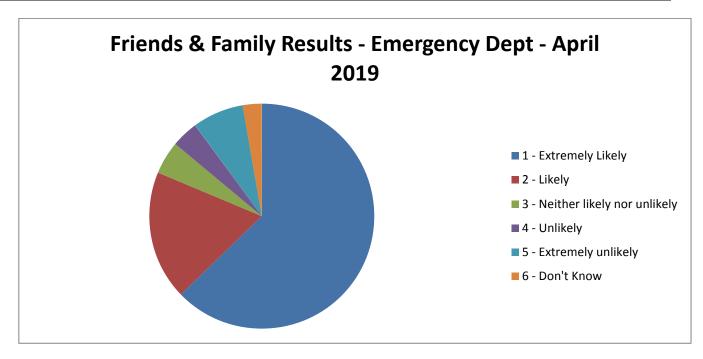

#### **Emergency Department**

How likely are you to recommend our Emergency Department to friends and family if they needed similar care and treatment?

| Don't know | Extremely unlikely | Unlikely | Neither likely or unlikely | Likely | Extremely Likely |
|------------|--------------------|----------|----------------------------|--------|------------------|
| 41         | 110                | 58       | 71                         | 278    | 941              |

The percentage of patients who would recommend our Emergency Department to friends and family in April is 81.32%