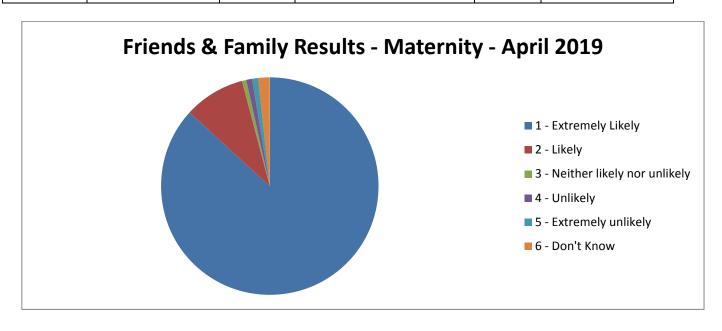

# **Maternity**

How likely are you to recommend our Maternity Services to friends and family if they needed similar care and treatment?

| Don't know | Extremely unlikely | Unlikely | Neither likely or unlikely | Likely | Extremely Likely |
|------------|--------------------|----------|----------------------------|--------|------------------|
| 8          | 4                  | 4        | 3                          | 42     | 401              |

The percentage of patients who would recommend our Maternity service to friends and family in April is 95.89%