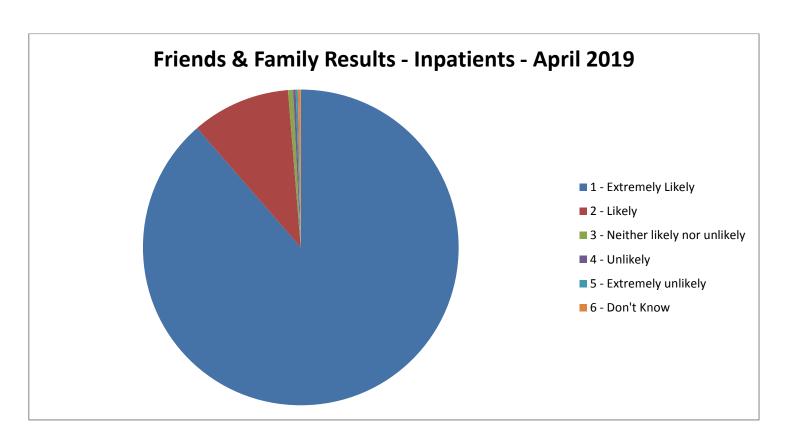

### **Inpatients**

How likely are you to recommend our wards to friends and family if they needed similar care and treatment?

| Don't know | Extremely unlikely | Unlikely | Neither likely or unlikely | Likely | Extremely Likely |
|------------|--------------------|----------|----------------------------|--------|------------------|
| 7          | 5                  | 6        | 12                         | 235    | 2061             |

The percentage of patients who would recommend our wards to friends and family in April is 98.71%