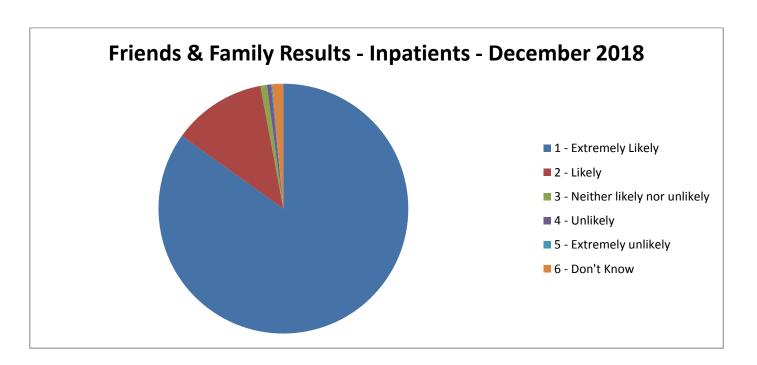

#### **Emergency Department**

How likely are you to recommend our Emergency Department to friends and family if they needed similar care and treatment?

| Don't know | Extremely unlikely | Unlikely | Neither likely or unlikely | Likely | Extremely Likely |
|------------|--------------------|----------|----------------------------|--------|------------------|
| 37         | 119                | 63       | 80                         | 288    | 1146             |

The percentage of patients who would recommend our Emergency Department to friends and family in December is 82.75%