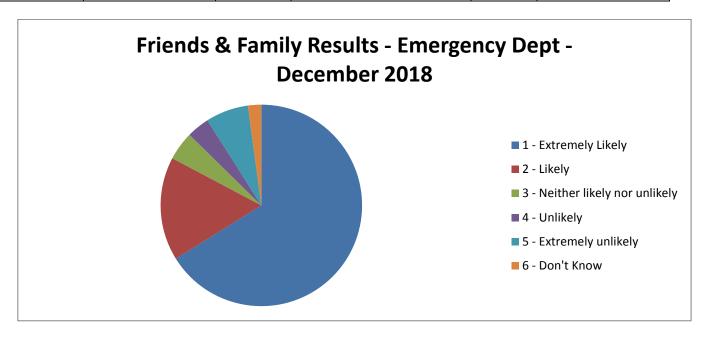

# **Maternity**

How likely are you to recommend our Maternity Services to friends and family if they needed similar care and treatment?

| Don't know | Extremely unlikely | Unlikely | Neither likely or unlikely | Likely | Extremely Likely |
|------------|--------------------|----------|----------------------------|--------|------------------|
| 3          | 1                  | 2        | 5                          | 32     | 385              |

The percentage of patients who would recommend our Maternity service to friends and family in December is 97.43%