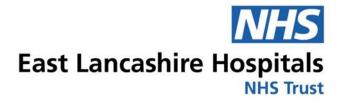

## **Inpatients**

How likely are you to recommend our wards to friends and family if they needed similar care and treatment?

| Don't know | Extremely unlikely | Unlikely | Neither likely or unlikely | Likely | Extremely Likely |
|------------|--------------------|----------|----------------------------|--------|------------------|
| 29         | 3                  | 11       | 17                         | 247    | 1724             |

The percentage of patients who would recommend our wards to friends and family in December is 97.05%