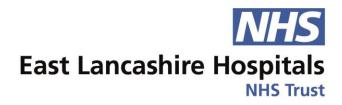

## Responses Inpatients

How likely are you to recommend our wards to friends and family if they needed similar care and treatment?

| Don't know | Extremely unlikely | Unlikely | Neither likely or<br>unlikely | Likely | Extremely Likely |
|------------|--------------------|----------|-------------------------------|--------|------------------|
| 81         | 14                 | 7        | 29                            | 291    | 2473             |

The percentage of patients who would recommend our wards to friends and family in October is 95.47%