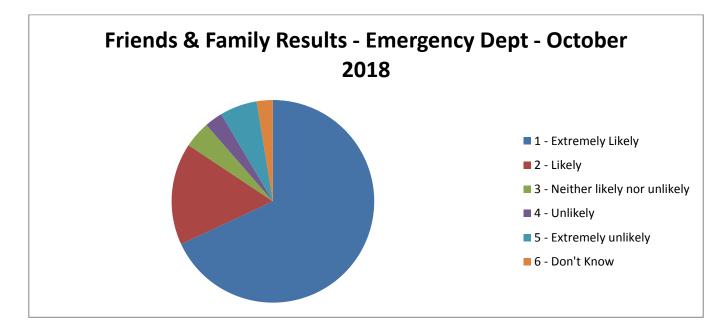

### **Community Services**

How likely are you to recommend our Community Services to friends and family if they needed similar care and treatment?

| Don't know | Extremely unlikely | Unlikely | Neither likely or unlikely | Likely | Extremely Likely |
|------------|--------------------|----------|----------------------------|--------|------------------|
| 10         | 7                  | 3        | 13                         | 103    | 761              |

The percentage of patients who would recommend our Community services to friends and family in October is 96.32%