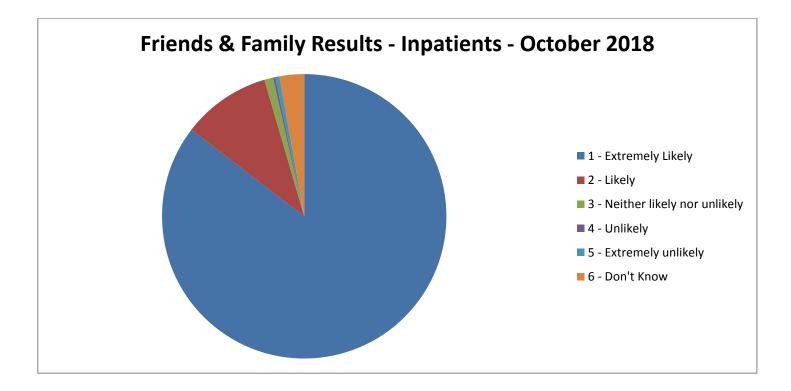

# **Emergency Department**

How likely are you to recommend our Emergency Department to friends and family if they needed similar care and treatment?

| Don't know | Extremely unlikely | Unlikely | Neither likely or unlikely | Likely | Extremely Likely |
|------------|--------------------|----------|----------------------------|--------|------------------|
| 46         | 106                | 51       | 76                         | 290    | 1212             |

The percentage of patients who would recommend our Emergency Department to friends and family in October is 84.33%