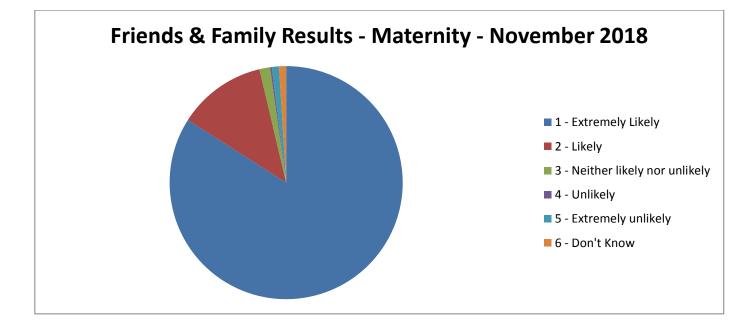

#### Maternity

How likely are you to recommend our Maternity Services to friends and family if they needed similar care and treatment?

| Don't know | Extremely unlikely | Unlikely | Neither likely or unlikely | Likely | Extremely Likely |
|------------|--------------------|----------|----------------------------|--------|------------------|
| 4          | 4                  | 1        | 6                          | 50     | 342              |

# The percentage of patients who would recommend our Maternity service to friends and family in November is 96.31%