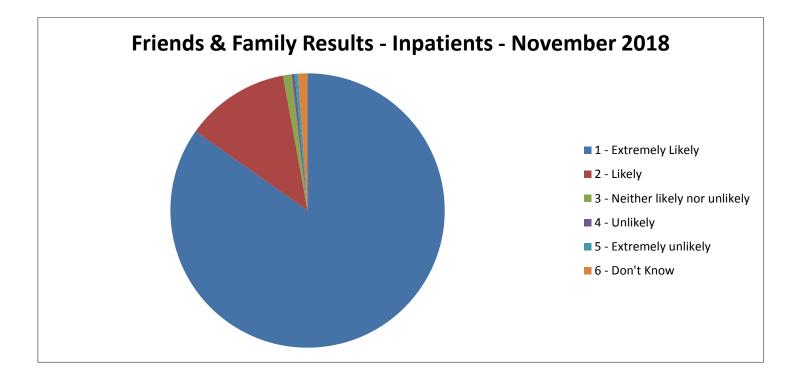

#### Inpatients

How likely are you to recommend our wards to friends and family if they needed similar care and treatment?

| Don't know | Extremely unlikely | Unlikely | Neither likely or<br>unlikely | Likely | Extremely Likely |
|------------|--------------------|----------|-------------------------------|--------|------------------|
| 28         | 10                 | 9        | 26                            | 313    | 2154             |

The percentage of patients who would recommend our wards to friends and family in November is 97.13%