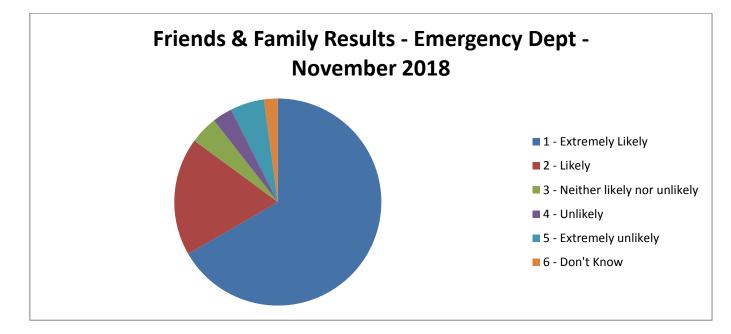

## **Emergency Department**

How likely are you to recommend our Emergency Department to friends and family if they needed similar care and treatment?

| Don't know | Extremely unlikely | Unlikely | Neither likely or unlikely | Likely | Extremely Likely |
|------------|--------------------|----------|----------------------------|--------|------------------|
| 36         | 89                 | 52       | 73                         | 309    | 1117             |

The percentage of patients who would recommend our Emergency Department to friends and family in November is 85.08%