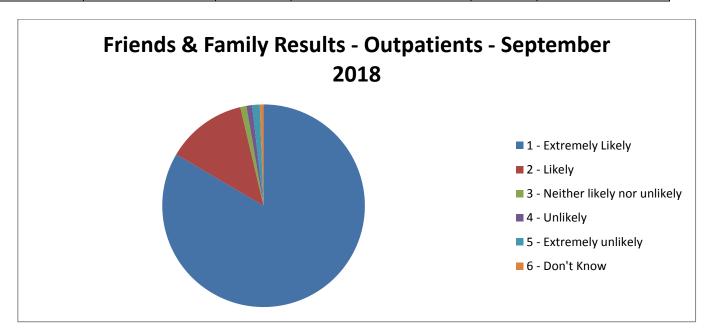

#### **Outpatients**

How likely are you to recommend our Outpatient Departments to friends and family if they needed similar care and treatment?

| Don't know | Extremely unlikely | Unlikely | Neither likely or unlikely | Likely | Extremely Likely |
|------------|--------------------|----------|----------------------------|--------|------------------|
| 8          | 16                 | 12       | 13                         | 170    | 1105             |

The percentage of patients who would recommend our Outpatient Departments to friends and family in September is 96.30%