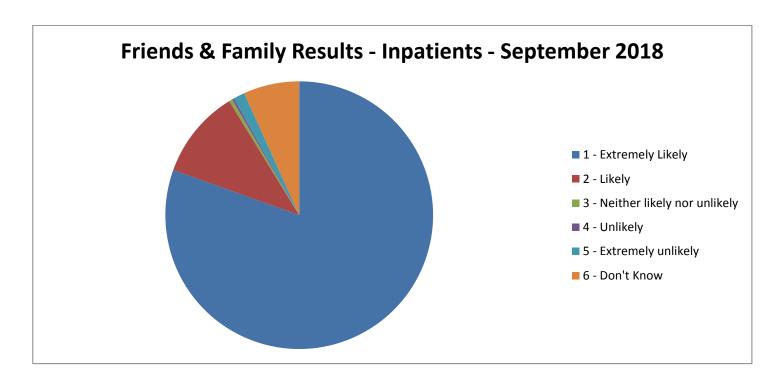

## **Inpatients**

How likely are you to recommend our wards to friends and family if they needed similar care and treatment?

| Don't know | Extremely unlikely | Unlikely | Neither likely or unlikely | Likely | Extremely Likely |
|------------|--------------------|----------|----------------------------|--------|------------------|
| 164        | 33                 | 6        | 10                         | 261    | 1955             |

The percentage of patients who would recommend our wards to friends and family in September is 91.23%