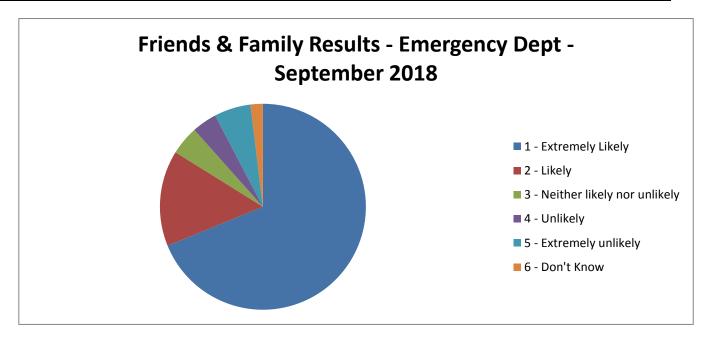

## **Emergency Department**

How likely are you to recommend our Emergency Department to friends and family if they needed similar care and treatment?

| Don't know | Extremely unlikely | Unlikely | Neither likely or unlikely | Likely | Extremely Likely |
|------------|--------------------|----------|----------------------------|--------|------------------|
| 37         | 110                | 75       | 87                         | 288    | 1318             |

The percentage of patients who would recommend our Emergency Department to friends and family in September is 83.86%