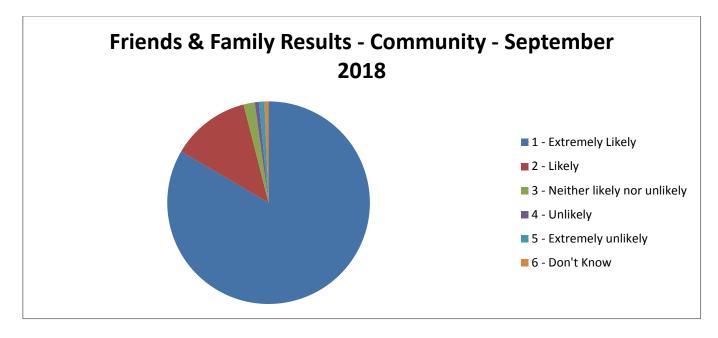

### **Community Services**

How likely are you to recommend our Community Services to friends and family if they needed similar care and treatment?

| Don't know | Extremely unlikely | Unlikely | Neither likely or unlikely | Likely | Extremely Likely |
|------------|--------------------|----------|----------------------------|--------|------------------|
| 5          | 7                  | 5        | 14                         | 98     | 650              |

The percentage of patients who would recommend our Community services to friends and family in September is 96.02%