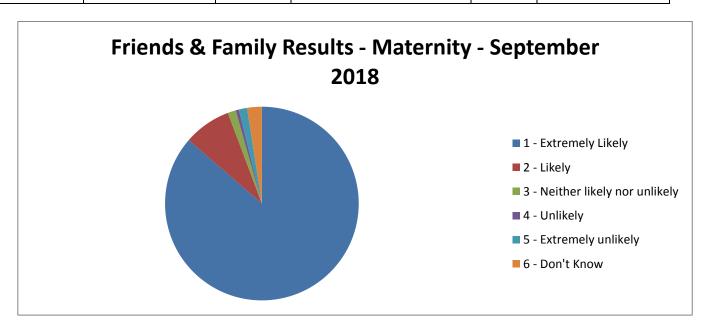

## **Maternity**

How likely are you to recommend our Maternity Services to friends and family if they needed similar care and treatment?

| Don't | know | Extremely unlikely | Unlikely | Neither likely or unlikely | Likely | Extremely Likely |
|-------|------|--------------------|----------|----------------------------|--------|------------------|
|       | 9    | 5                  | 2        | 5                          | 29     | 317              |

The percentage of patients who would recommend our Maternity service to friends and family in