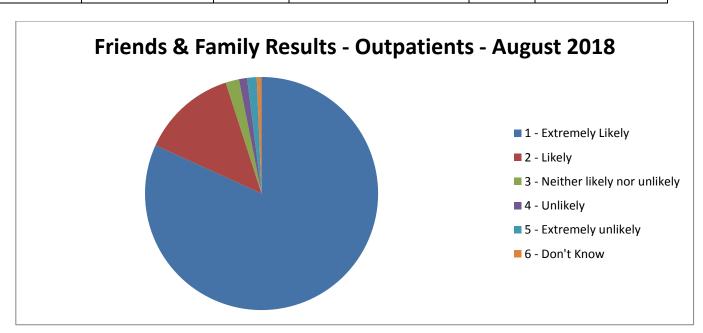

## **Outpatients**

How likely are you to recommend our Outpatient Departments to friends and family if they needed similar care and treatment?

| Don't know | Extremely unlikely | Unlikely | Neither likely or unlikely | Likely | Extremely Likely |
|------------|--------------------|----------|----------------------------|--------|------------------|
| 10         | 20                 | 17       | 28                         | 199    | 1232             |

The percentage of patients who would recommend our Outpatient Departments to friends and family in August is 95.02%