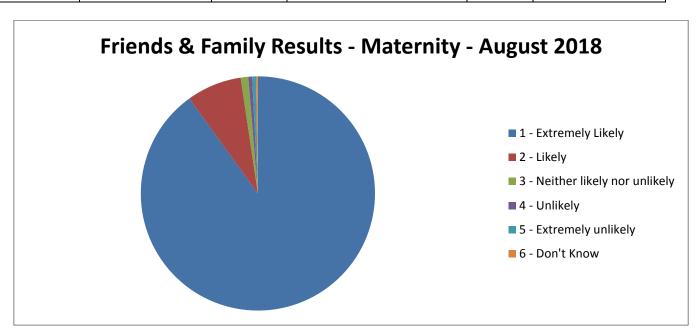

## **Maternity**

How likely are you to recommend our Maternity Services to friends and family if they needed similar care and treatment?

| Don't know | Extremely unlikely | Unlikely | Neither likely or unlikely | Likely | Extremely Likely |
|------------|--------------------|----------|----------------------------|--------|------------------|
| 1          | 2                  | 2        | 4                          | 29     | 344              |

The percentage of patients who would recommend our Maternity service to friends and family in August is 97.64%