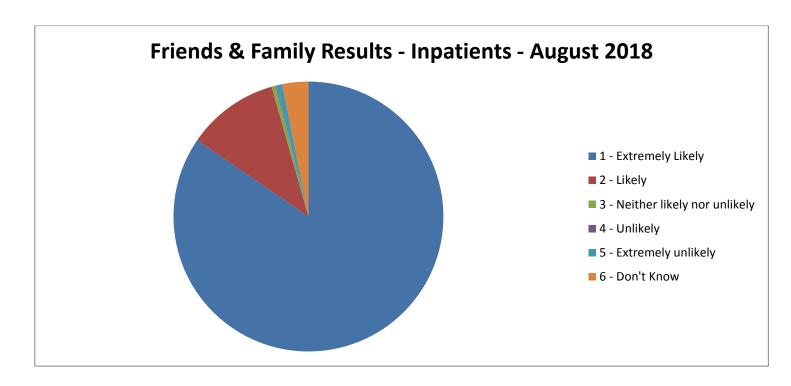

## **Inpatients**

How likely are you to recommend our wards to friends and family if they needed similar care and treatment?

| Don't know | Extremely unlikely | Unlikely | Neither likely or unlikely | Likely | Extremely Likely |
|------------|--------------------|----------|----------------------------|--------|------------------|
| 74         | 17                 | 2        | 12                         | 262    | 2013             |

The percentage of patients who would recommend our wards to friends and family in August is 95.6%