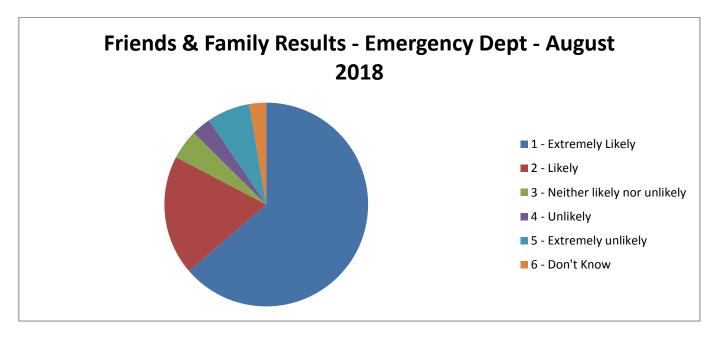

#### **Emergency Department**

How likely are you to recommend our Emergency Department to friends and family if they needed similar care and treatment?

| Don't know | Extremely unlikely | Unlikely | Neither likely or unlikely | Likely | Extremely Likely |
|------------|--------------------|----------|----------------------------|--------|------------------|
| 47         | 120                | 54       | 83                         | 334    | 1118             |

The percentage of patients who would recommend our Emergency Department to friends and family in August is 82.69%