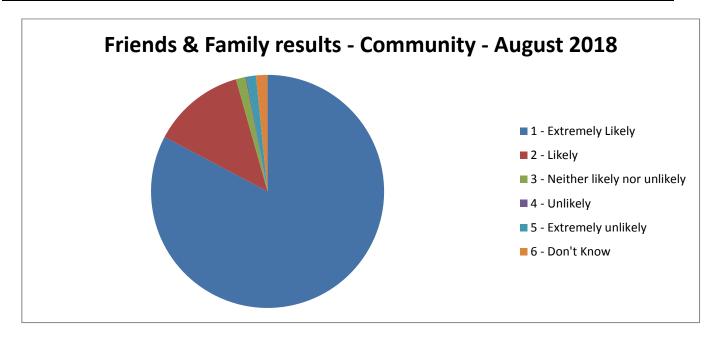

## **Community Services**

How likely are you to recommend our Community Services to friends and family if they needed similar care and treatment?

| Don't know | Extremely unlikely | Unlikely | Neither likely or unlikely | Likely | Extremely Likely |
|------------|--------------------|----------|----------------------------|--------|------------------|
| 12         | 10                 | 1        | 10                         | 97     | 623              |

The percentage of patients who would recommend our Community services to friends and family in August is 95.62%