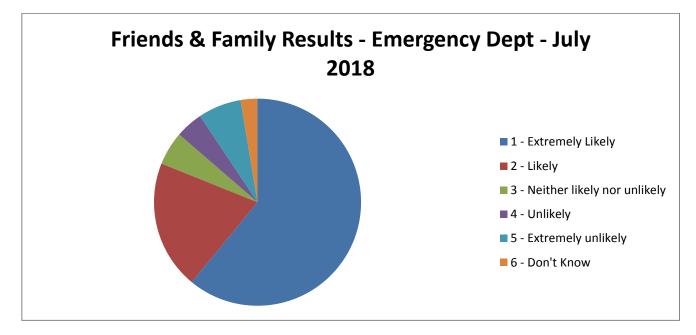

## **Emergency Department**

How likely are you to recommend our Emergency Department to friends and family if they needed similar care and treatment?

| Don't know | Extremely unlikely | Unlikely | Neither likely or unlikely | Likely | Extremely Likely |
|------------|--------------------|----------|----------------------------|--------|------------------|
| 48         | 123                | 78       | 96                         | 367    | 1112             |

The percentage of patients who would recommend our Emergency Department to friends and family in July is 81.09%