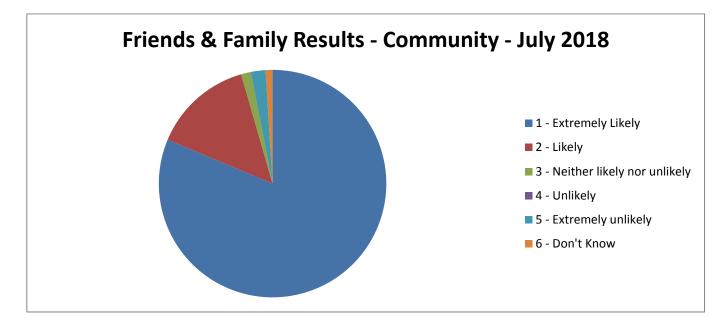

## **Community Services**

How likely are you to recommend our Community Services to friends and family if they needed similar care and treatment?

| Don't know | Extremely unlikely | Unlikely | Neither likely or unlikely | Likely | Extremely Likely |
|------------|--------------------|----------|----------------------------|--------|------------------|
| 7          | 15                 | 0        | 10                         | 102    | 583              |

The percentage of patients who would recommend our Community services to friends and family in July is 95.54%