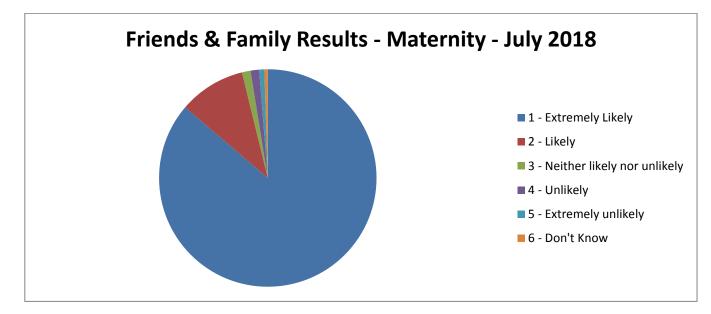

### Maternity

How likely are you to recommend our Maternity Services to friends and family if they needed similar care and treatment?

| Don't know | Extremely unlikely | Unlikely | Neither likely or unlikely | Likely | Extremely Likely |
|------------|--------------------|----------|----------------------------|--------|------------------|
| 2          | 3                  | 5        | 5                          | 39     | 339              |

The percentage of patients who would recommend our Maternity service to friends and family in July is 96.18%