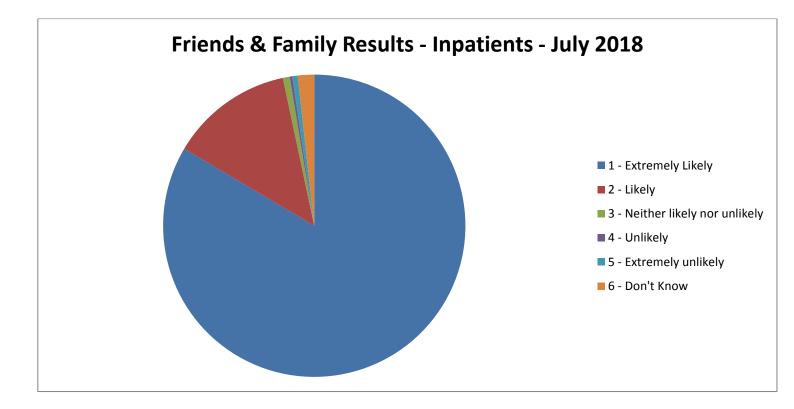

#### Inpatients

How likely are you to recommend our wards to friends and family if they needed similar care and treatment?

| Don't know | Extremely unlikely | Unlikely | Neither likely or<br>unlikely | Likely | Extremely Likely |
|------------|--------------------|----------|-------------------------------|--------|------------------|
| 43         | 14                 | 7        | 18                            | 323    | 2051             |

The percentage of patients who would recommend our wards to friends and family in July is 96.66%