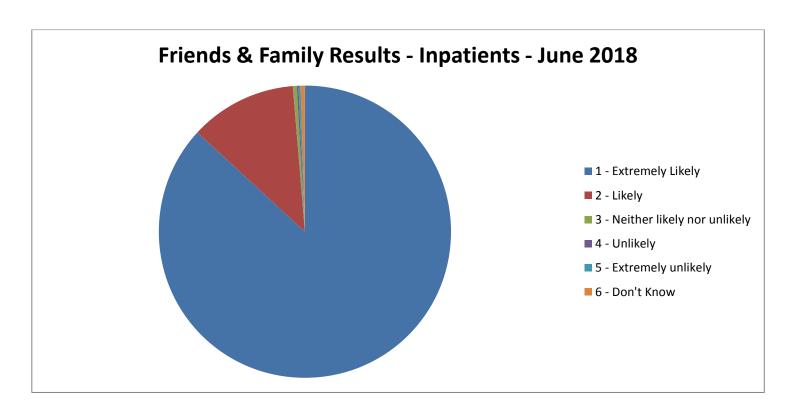

### **Inpatients**

How likely are you to recommend our wards to friends and family if they needed similar care and treatment?

| Don't know | Extremely unlikely | Unlikely | Neither likely or unlikely | Likely | Extremely Likely |
|------------|--------------------|----------|----------------------------|--------|------------------|
| 10         | 5                  | 4        | 9                          | 253    | 1857             |

The percentage of patients who would recommend our wards to friends and family in June is 98.69%