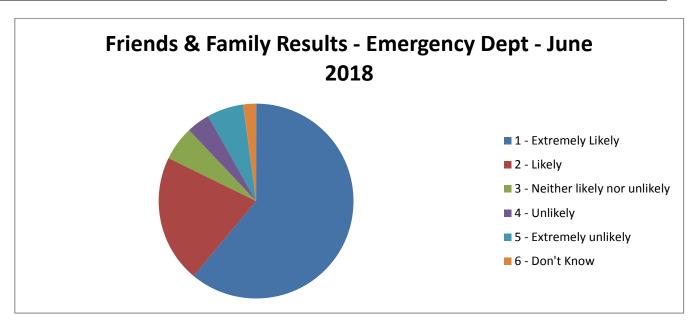

#### **Emergency Department**

How likely are you to recommend our Emergency Department to friends and family if they needed similar care and treatment?

| Don't know | Extremely unlikely | Unlikely | Neither likely or unlikely | Likely | Extremely Likely |
|------------|--------------------|----------|----------------------------|--------|------------------|
| 38         | 109                | 69       | 102                        | 380    | 1095             |

The percentage of patients who would recommend our Emergency Department to friends and family in June is 82.26 %