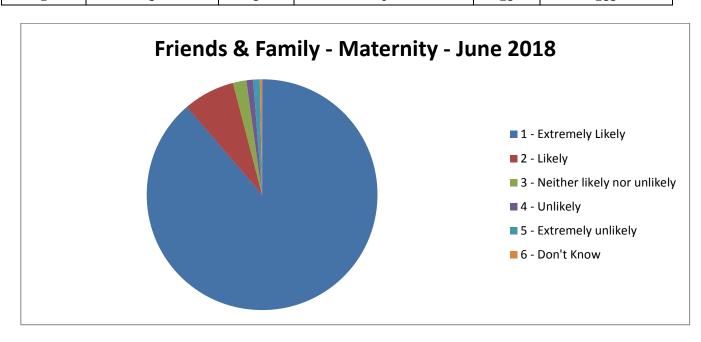

## Maternity

How likely are you to recommend our Maternity Services to friends and family if they needed similar care and treatment?

| Don't know | Extremely unlikely | Unlikely | Neither likely or unlikely | Likely | Extremely Likely |
|------------|--------------------|----------|----------------------------|--------|------------------|
| 1          | 3                  | 3        | 6                          | 23     | 283              |

The percentage of patients who would recommend our Maternity service to friends and family in June is 95.92%