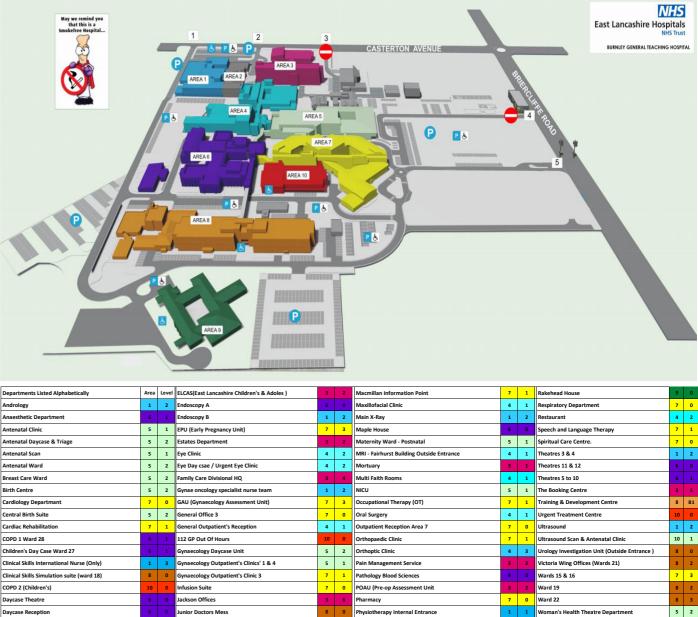

|         | Area 1                                     |         | Area 6                            |  |
|---------|--------------------------------------------|---------|-----------------------------------|--|
| Level 3 | Clinical Skills International Nurse (Only) | Level 1 | Anaesthetic Department            |  |
| Level 2 | Andrology                                  |         | Theatres 5-10                     |  |
|         | DVT Clinic                                 |         | Ward 27 Children's Day Case       |  |
|         | Endoscopy B                                |         | Ward 28 Children's Outpatient's 2 |  |
|         | Gynae oncology specialist nurse team       | Level 0 | Endoscopy A                       |  |
|         | Main Xray Dept                             |         | Lancashire Elective Centre        |  |
|         | Ultrasound Scan Dept                       |         | Pathology Blood Sciences          |  |
| Level 1 | Physiotherapy Internal Entrance            |         | Theatres 11 & 12                  |  |

Area 7

|         | Area 2                                        |         |                             |
|---------|-----------------------------------------------|---------|-----------------------------|
|         |                                               | Level 3 | GAU (Gynaecology Assessme   |
|         | Area 3                                        | Level 3 | EPU (Early Pregnancy Unit)  |
| Level 6 | Jackson Offices                               | Level 1 | Cardiac Rehabilitation      |
| Level 5 | The Booking Centre                            |         | Gynaecology Outpatients 2   |
| Level 4 | Family Care Division                          |         | Occupational Therapy (OT)   |
| Level 3 | ELCAS Administration Office                   |         | Rainbow Centre A & B        |
|         | East Lancs Breast Screening Service           |         | Speech and Language Therap  |
|         | Primrose Suite                                | Level 0 | Dermatology Outpatients     |
| Level 2 | POAU (Pre-Op Assessment Unit)                 |         | Diabetes Clinic             |
|         | ELCAS (East Lancs Child & Adolescent Service) |         | Cardiology Department       |
|         | Estates Department                            |         | Infusion Suite              |
|         | Pain Management Services                      |         | Outpatient Reception Area 7 |
| Level 1 | Domestic Services                             |         | Orthopaedic Clinic          |
|         | Mortuary                                      |         | Pharmacy                    |
|         | Post Room                                     |         | Respiratory Department      |
|         | Security                                      |         | Spiritual Care Centre       |
|         |                                               |         | 24 Hour Vending Area        |
|         |                                               |         |                             |

|              |                                           |              | 24 Hour Vending Area                          |  |
|--------------|-------------------------------------------|--------------|-----------------------------------------------|--|
| Area 4       |                                           |              | Area 8 Victoria Wing                          |  |
| Level 2      | Eye Clinic                                | Level 2      | Ward 22                                       |  |
|              | Eye Day Case                              | Level 1      | Victoria Wing Offices (Ward 20 & 21 )         |  |
|              | Urgent Eye Clinic                         |              | Ward 19                                       |  |
|              | Orthoptic Clinic                          | Level 0      | Clinical skills Simulation suite (ward 18)    |  |
|              | Restaurant                                |              | Junior Doctors Mess                           |  |
| Level 1      | General Outpatients                       |              | Mackenzie Library                             |  |
|              | Oral Surgery                              |              | Mackenzie Centre                              |  |
|              | Maxillofacial Clinic                      |              | Training & Development Centre                 |  |
|              | MRI - Fairhurst Building outside entrance |              | Urology Investigation Unit (Outside Entrance) |  |
|              | Physiotherapy Outside Entrance            |              | Area 9                                        |  |
|              |                                           | Rakehead Hou | Rakehead House                                |  |
|              |                                           |              | Area 10                                       |  |
| Area 5 LWNBC |                                           | Level 0      | COPD 1 (Childrens)                            |  |
| Level 2      | Antenatal Day Case & Triage               |              | 111 GP Out Of Hours                           |  |
|              | Antenatal Ward                            |              | Urgent Treatment Centre (UTC)                 |  |

Main Switchboard Te

01282 425071

**Birth Centre** 

NICU

Level 1

Central Birth Suite

Gynaecology and Breast Care Ward

Woman's Health Theatre Department